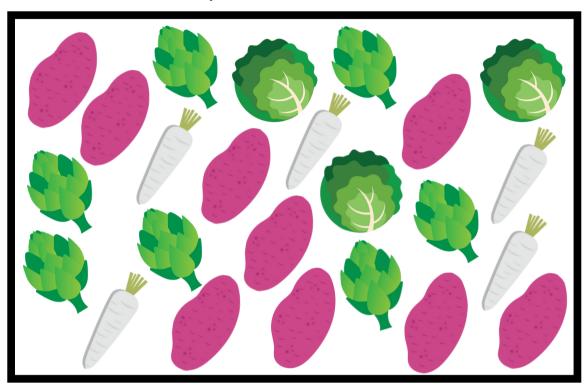

Name \_\_\_\_\_ Date \_\_\_\_\_

## VEGETABLE GRAPH

Find and graph the items listed. Then answer the questions below.

| 10 |   |  | How many of each?                     |
|----|---|--|---------------------------------------|
| 9  |   |  |                                       |
| 8  |   |  |                                       |
| 7  |   |  |                                       |
| 6  |   |  |                                       |
| 5  |   |  | Which item did you find               |
| 4  |   |  | the most of?                          |
| 3  |   |  |                                       |
| 2  |   |  | Which item did you find               |
| 1  |   |  | Which item did you find the least of? |
|    | 3 |  |                                       |