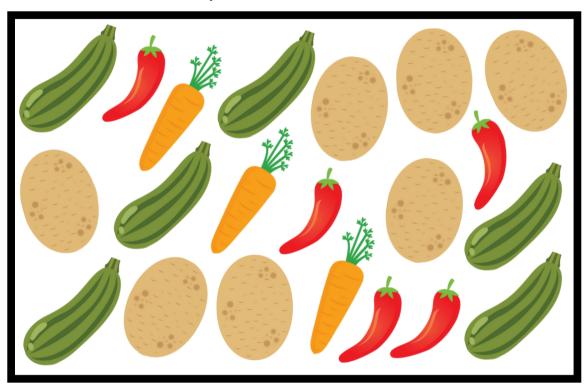

Name \_\_\_\_\_ Date \_\_\_\_

## VEGETABLE GRAPH

Find and graph the items listed. Then answer the questions below.

| 10 |  |  | How many of each?                     |
|----|--|--|---------------------------------------|
| 9  |  |  |                                       |
| 8  |  |  |                                       |
| 7  |  |  |                                       |
| 6  |  |  |                                       |
| 5  |  |  | Which item did you find               |
| 4  |  |  | the most of?                          |
| 3  |  |  |                                       |
| 2  |  |  | \//bigh itoms did vou find            |
| 1  |  |  | Which item did you find the least of? |
|    |  |  | trie least or?                        |